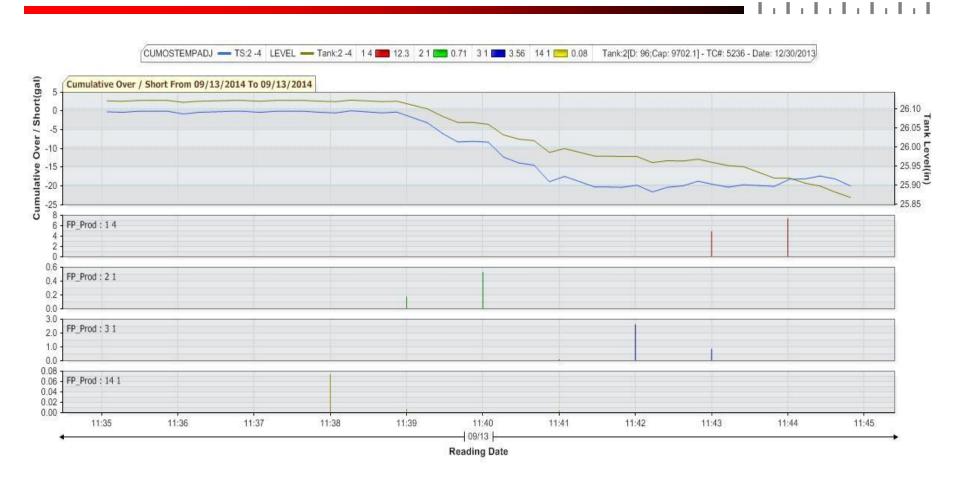

|                     |               |                        |
| 03/24 16:37 | 03/24 17:00 | 33,70          | 00.10        | 9                      |                        |                   |                   |                      |                 | -684                        | -446               | -238                |               |                        |

www.simmons-corp.com



800.848.8378

### Retain and Lost Load



#### **SUMMARY AND RESOLUTION -**

Customer stated it was a retain from another site. "Wondered where that went."

### Blending



#### **SUMMARY AND RESOLUTION -**

The customer sent a technician to the site and they found one dispenser set to blend incorrectly. The problem was corrected.

www.simmons-corp.com



800.848.8378

### **Theft**



#### **SUMMARY AND RESOLUTION -**

Three individuals were arrested on October 1, 2014 at approximately 12:45 am while they were still at the pump. Simmons provided the customer a summary of the dates and gallons lost, and the police ultimately used this data.

### **Questions and Answers**