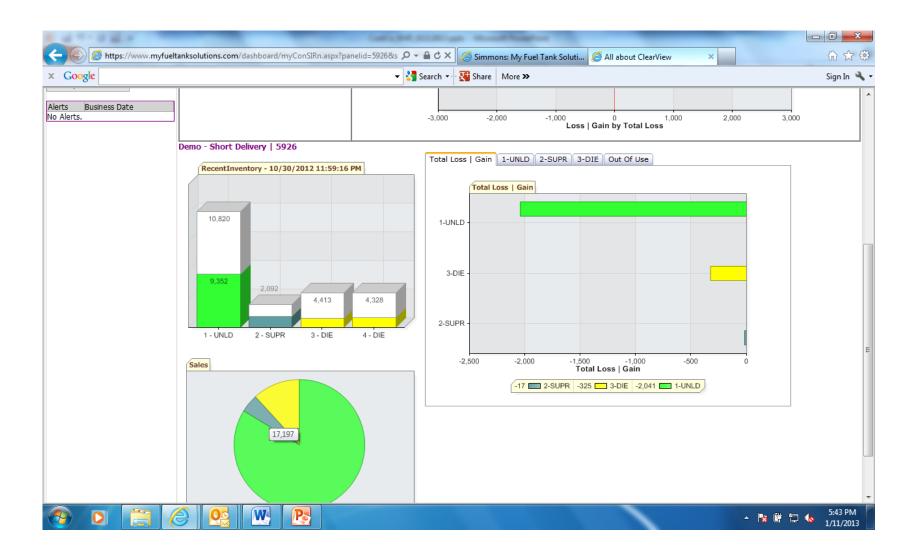

te Controller (CSC)



#### Continuously captures data

- From ATG
  - Date and Time
  - Fuel levels
  - Fuel temperature
  - Water levels
- From POS
  - Date and Time
  - Dispensing meter ID
  - Sale volume or totalizer value



### **Precision Fuel Monitoring**

- Precision Tank Chart
  - Accuracy to 1/1000<sup>th</sup> of an inch
- Precision Sales
  - Dynamic versus Transactional
- Precision Temperature Monitoring
  - Just the facts



October 29, 2014

### **Precision Tank Chart**

50 Points and Interpolation

Versus

1/1000<sup>th</sup> of an Inch Accuracy





Typical Probe and 96 Inch Tank

Typical Probe and 96 Inch Tank

### Preparation Meeting Opportunity

ClearView information flow, alerts and notifications



### SIMMONS CFM Dashboard





### SIMMONS CFM Dashboard – Loss/Tank





# SIMMONS CFM Dashboard – Category



Confidential – Not to be Distributed

### SIMMONS CFM Dashboard – BOLs



# Delivery Shortage Notification



June 15, 2014

Re: Bill of Lading#: 2213167 Sante Fe Springs - 00906 12250 Clark Street Sante Fe Springs, CA 90670

To Whom It May Concern,

This letter is to inform you that we have reviewed the Bill of Lading referenced above against our tank monitoring system and have discovered a discrepancy. Below is a summary of what was found:

| Start Delivery Date               | 6/12/2014 12:17:57<br>PM |
|-----------------------------------|--------------------------|
| End Delivery Date                 | 6/12/2014 12:59:16<br>PM |
| Description                       | ATG# 1 - Diesel          |
| Beginning Temperature             | 75.5F