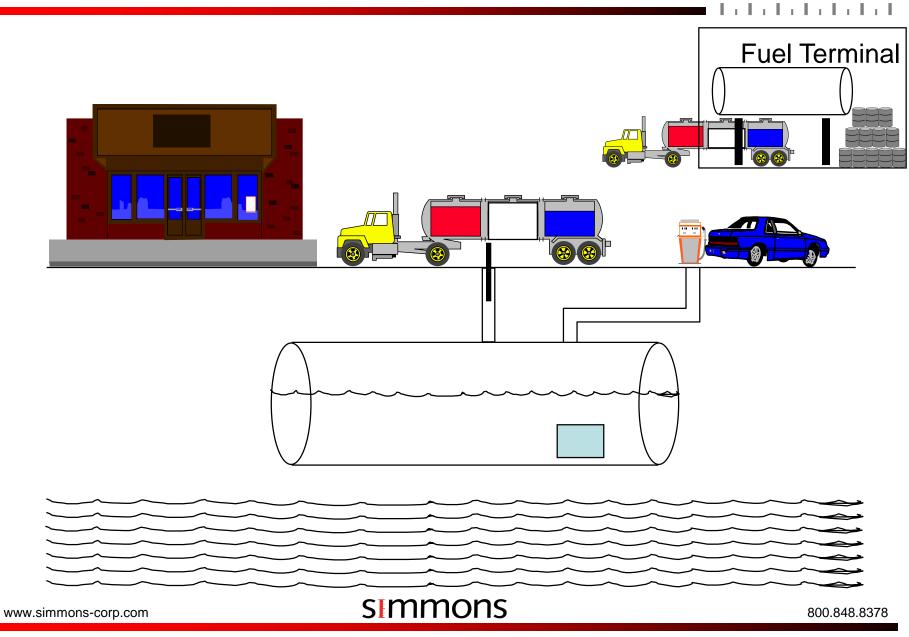

### Fuel Inventory Management

Fuel inventory losses can occur in many places

| Category of Loss           | % of BOL Gross Deliveries |
|----------------------------|---------------------------|
| Short deliveries           | .5                        |
| Meter drift                | .4                        |
| Theft                      | .1                        |
| Other (Vapor, Temperature) | .1                        |
| Total                      | 1.1                       |

Only with ClearView can fuel inventory loss be detected in hard to identify places