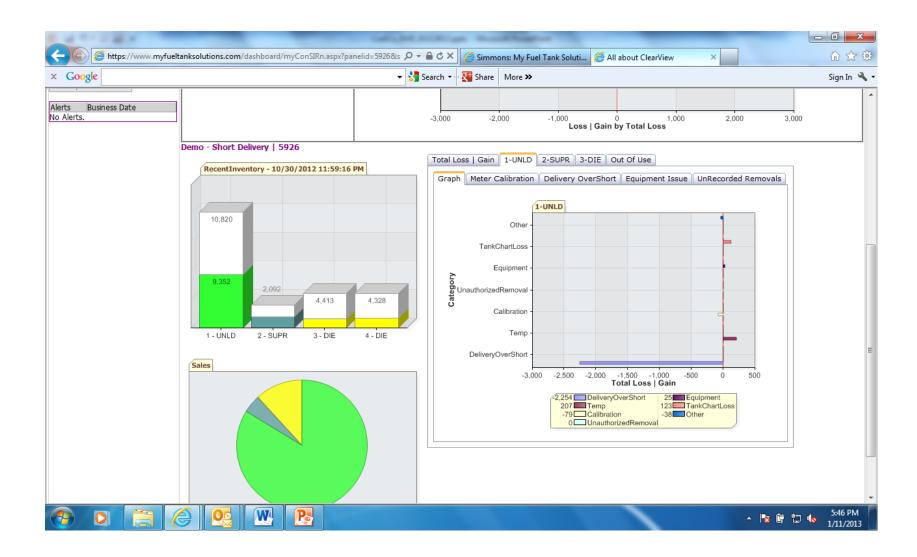

### SIMMONS CFM Dashboard – Loss/Tank

# SIMMONS CFM Dashboard – Category

Confidential – Not to be Distributed