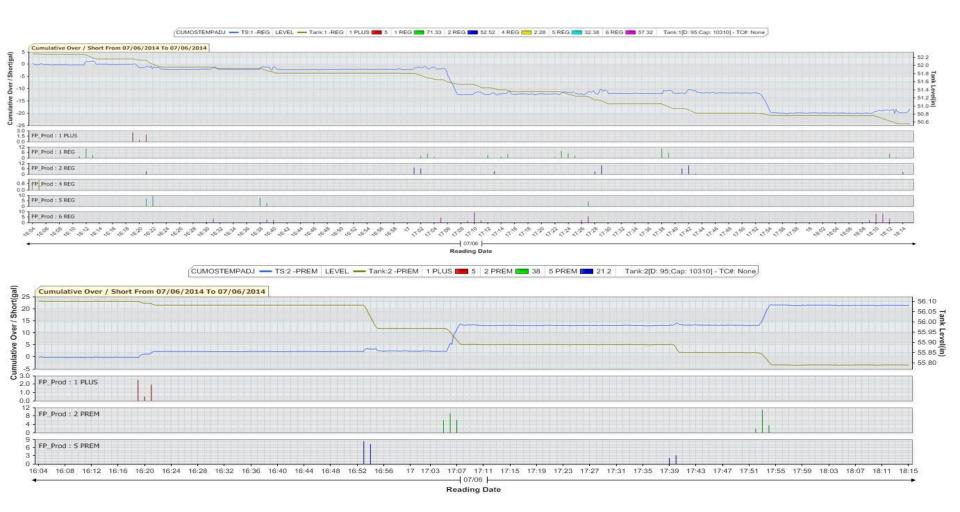

### **Precision Tank Chart**

50 Points and Interpolation

Versus

1/1000<sup>th</sup> of an Inch Accuracy

Typical Probe and 96 Inch Tank

Typical Probe and 96 Inch Tank