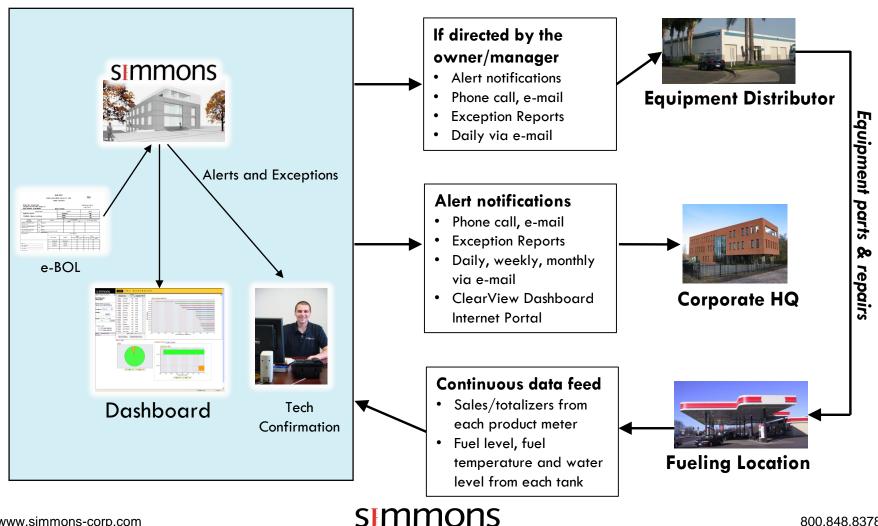

### Site Connectivity

#### ClearView Site Controller (CSC)

#### Continuously captures data

- From ATG
  - Date and Time
  - Fuel levels
  - Fuel temperature
  - Water levels
- From POS
  - Date and Time
  - Dispensing meter ID
  - Sale volume or totalizer value

### Preparation Meeting Opportunity

ClearView information flow, alerts and notifications