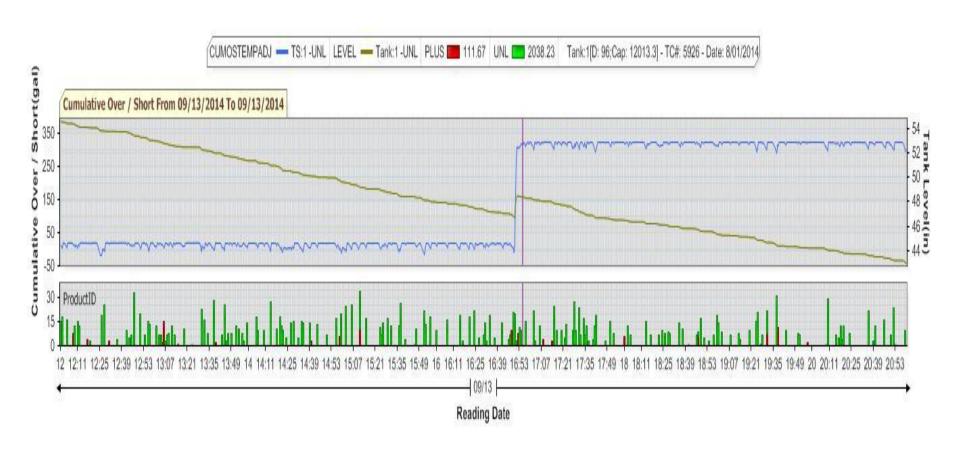

### **Precision Tank Chart**

50 Points and Interpolation

Versus

1/1000<sup>th</sup> of an Inch Accuracy

Typical Probe and 96 Inch Tank

Typical Probe and 96 Inch Tank