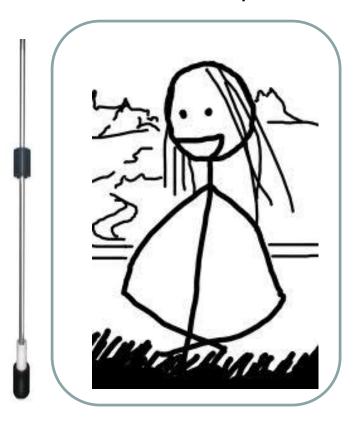

### **Precision Tank Chart**

50 Points and Interpolation

Versus

1/1000<sup>th</sup> of an Inch Accuracy

Typical Probe and 96 Inch Tank

Typical Probe and 96 Inch Tank