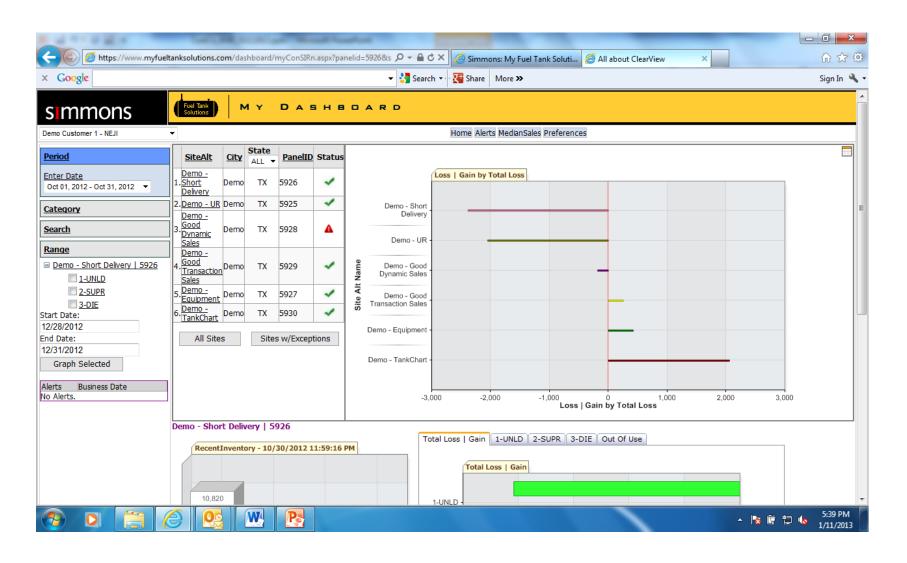

### Site Connectivity

#### ClearView Site Controller (CSC)



#### Continuously captures data

- From ATG
  - Date and Time
  - Fuel levels
  - Fuel temperature
  - Water levels
- From POS
  - Date and Time
  - Dispensing meter ID
  - Sale volume or totalizer value



### **Precision Fuel Monitoring**

- Precision Tank Chart
  - Accuracy to 1/1000<sup>th</sup> of an inch
- Precision Sales
  - Dynamic versus Transactional
- Precision Temperature Monitoring
  - Just the facts



October 29, 2014

### **Precision Tank Chart**

50 Points and Interpolation

Versus

1/1000<sup>th</sup> of an Inch Accuracy





Typical Probe and 96 Inch Tank

Typical Probe and 96 Inch Tank

### Preparation Meeting Opportunity

ClearView information flow, alerts and notifications



### SIMMONS CFM Dashboard





### SIMMONS CFM Dashboard – Loss/Tank





# SIMMONS CFM Dashboard – Category



Confidential – Not to be Distributed

### SIMMONS CFM Dashboard – BOLs



# Delivery Shortage Notification



June 15, 2014

Re: Bill of Lading#: 2213167 Sante Fe Springs - 00906 12250 Clark Street Sante Fe Springs, CA 90670

To Whom It May Concern,

This letter is to inform you that we have reviewed the Bill of Lading referenced above against our tank monitoring system and have discovered a discrepancy. Below is a summary of what was found:

| Start Delivery Date               | 6/12/2014 12:17:57<br>PM |
|-----------------------------------|--------------------------|
| End Delivery Date                 | 6/12/2014 12:59:16<br>PM |
| Description                       | ATG# 1 - Diesel          |
| Beginn