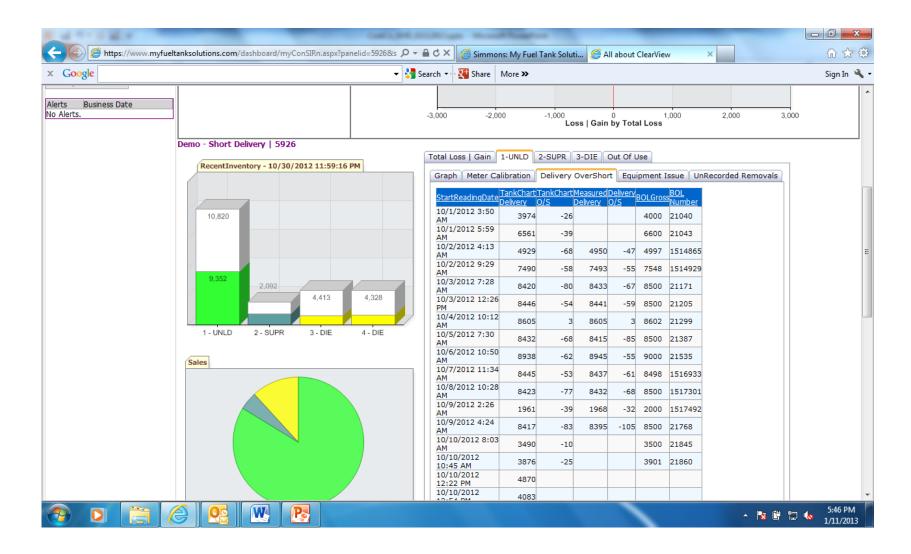

### SIMMONS CFM Dashboard – Loss/Tank

# SIMMONS CFM Dashboard – Category

Confidential – Not to be Distributed

### SIMMONS CFM Dashboard – BOLs