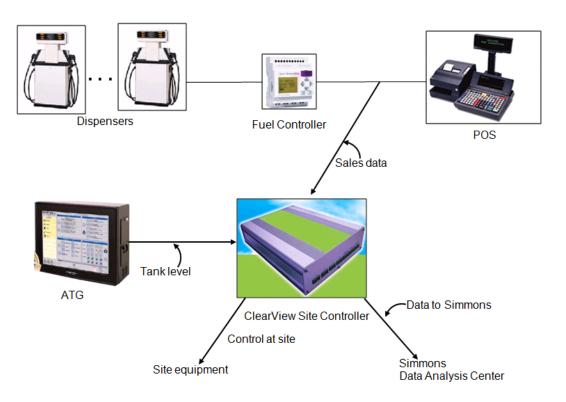

### Site Connectivity

#### ClearView Site Controller (CSC)

#### Continuously captures data

- From ATG
  - Date and Time
  - Fuel levels
  - Fuel temperature
  - Water levels
- From POS
  - Date and Time
  - Dispensing meter ID
  - Sale volume or totalizer value